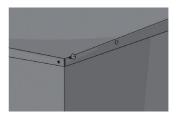

#### 3. УСТАНОВКА КРЫШИ

Вставить нижний отгиб в передней части крыши в соответствующие пазы в передней части боковых стенок. Задвинуть крышу назад до упора и опустить заднюю часть. Задвинуть до конца верхнюю часть задней стенки в пазы боковых стенок. Прикрепить крышу к задней стенке с помощью саморезов.