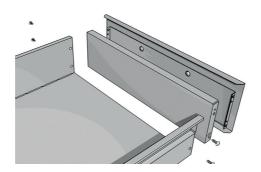

#### 2. УСТАНОВКА ЗАДНИХ СТЕНОК

Установить заднюю стенку, вставив ее в соответствующие пазы боковых стенок. Нижнюю часть стенки задвинуть до упора в паз боковой стенки, а верхнюю – не доводя до конца миллиметров на двадцать.

Прикрепить стенку к дну с помощью двух саморезов.

#### 3. УСТАНОВКА КРЫШИ

Вставить нижний отгиб в передней части крыши в соответствующие пазы в передней части боковых стенок. Задвинуть крышу назад до упора и опустить заднюю часть. Задвинуть до конца верхнюю часть задней стенки в пазы боковых стенок. Прикрепить крышу к задней стенке с помощью саморезов.