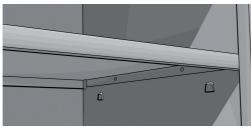

#### 2. УСТАНОВКА ЗАДНИХ СТЕНОК

Установить заднюю стенку, вставив ее в соответствующие пазы боковых стенок. Нижнюю часть стенки задвинуть до упора в паз боковой стенки, а верхнюю – не доводя до конца миллиметров на двадцать.

Прикрепить стенку к дну с помощью двух саморезов.