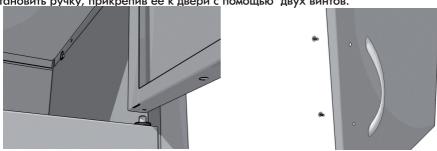

и, прикрепив их с помощью саморезов.

#### 5. УСТАНОВКА КОЛЕС

Перевернуть тумбу дном вверх и ввинтить колеса в соответствующие резьбовые отверстия.





#### 6. УСТАНОВКА ПОЛОК

Установить полку, надев ее на соответствующие крючки на боковых стенках.



#### 7. УСТАНОВКА ДВЕРЕЙ

Вставить ось с металлическим наконечником в соответствующее отверстие дна. Вставить ось с пластиковым наконечником в соответствующее отверстие средней полки. Надеть дверь соответствующим отверстием на верхнюю ось.





Надеть дверь соответствующим отверстием на верхнюю ось.



«Утопив» подпружиненный металлический наконечник нижней оси, разместить дверь над нижней осью и совместить соответствующее отверстие в двери с осью до выщелкивания наконечника.

Установить ручку, прикрепив ее к двери с помощью двух винтов.



#### 7. УСТАНОВКА ЯЩИКОВ

Отогнуть по линиям перфорации боковые стенки корпуса ящика. Присоединить к корпусу ящика торцевую стенку с помощью саморезов.

На лицевую панель ящика установить ручку, прикрепив ее с помощью двух винтов.



Присоединить лицевую панель к корпусу ящика, на кронштейн лицевой панели надвинуть торцевую панель и закрепить полученную сборку с помощью саморезов.



Установить направляющие, вставив их в соответствующие пазы в задней стенке и закрепив в передней части саморезами.



Установить ящик на направляющие. Вставить заглушки в соответствующие отверстия.



ИЗДЕЛИЕ ГОТОВО К ЭКСПЛУАТАЦИИ.

| ТУМБА МЕДИЦИНСКАЯ подкатная ПАКС металл Серии ТП модель Срок гарантийного обслуживания шкафов 1 год со дня реализации. Производитель ООО "ПАКС-трейд", 141420, ГО Химки, мкр. Сх