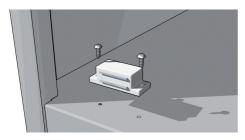

онца миллиметров на двадцать.

Прикрепить стенку к дну с помощью двух саморезов.





#### 3. УСТАНОВКА КРЫШИ

Вставить нижний отгиб в передней части крыши в соответствующие пазы в передней части боковых стенок. Задвинуть крышу назад до упора и опустить заднюю часть. Задвинуть до конца верхнюю часть задней стенки в пазы боковых стенок. Прикрепить крышу к задней стенке с помощью саморезов.



#### 4. УСТАНОВКА СРЕДНЕЙ ПОЛКИ

Завести полку внутрь тумбы и, слегка приподняв заднюю часть, вставить ее в соответствующие пазы в боковых стенках. Прикрепить среднюю полку к задней стенке с помощью саморезов.





На дно тумбы установить магнитные защелки, прикрепив их с помощью саморезов.

#### 5. УСТАНОВКА КОЛЕС

Перевернуть тумбу дном вверх и ввинтить колеса в соответствующие резьбовые отверстия.





#### 6. УСТАНОВКА ПОЛОК

Установить полку, надев ее на соответствующие крючки на боковых стенках.



#### 7. УСТАНОВКА ДВЕРЕЙ

Вставить ось с металлическим наконечником в соответствующее отверстие дна. Вставить ось с пластиковым наконечником в соответствующее отверстие средней полки. Надеть дверь соответствующим отверстием на верхнюю ось.





Надеть дверь соответствующим отверстием на верхнюю ось.



«Утопив» подпружиненный металлический наконечник нижней оси, разместить дверь над нижней осью и совместить соответствующее отверстие в двери с осью до выщелкивания наконечника.

Установить ручку, прикрепив ее к двери с помощью двух винтов.



#### 7. УСТАНОВКА ЯЩИКОВ

Отогнуть по линиям перфорации боковые стенки корпуса ящика. Присоединить к корпусу ящика торцевую стенку с помощью саморез