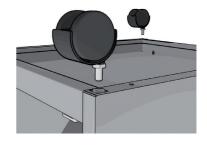

#### 5. УСТАНОВКА КОЛЕС

Перевернуть тумбу дном вверх и ввинтить колеса в соответствующие резьбовые отверстия.