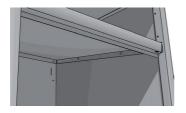

#### 2. УСТАНОВКА ЗАДНИХ СТЕНОК

Установить заднюю стенку, вставив ее в соответствующие пазы боковых стенок. Нижнюю часть стенки задвинуть до упора в паз боковой стенки, а верхнюю – не доводя до конца миллиметров на двадцать.

Прикрепить стенку к дну с помощью двух саморезов.