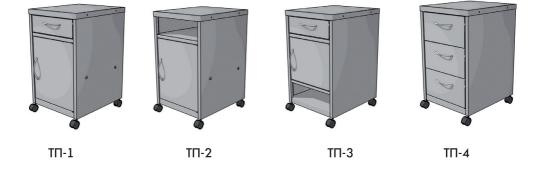

## ПАСПОРТ ИЗДЕЛИЯ ТУМБЫ МЕДИЦИНСКИЕ подкатные ПАКС металл (ТП-1, ТП-2, ТП-3, ТП-4)

| Tak  | OCHOBRINA | технические | LUNDING. |
|------|-----------|-------------|----------|
| iuo. | OCHOBRIDE | ICVUNACCENC | диппыс.  |

| Table 10 and 10 |                        |                                       |                    |                        |  |  |  |
|-------------------------------------------------------------------------------------------------------------------------------------------------------------------------------------------------------------------------------------------------------------------------------------------------------------------------------------------------------------------------------------------------------------------------------------------------------------------------------------------------------------------------------------------------------------------------------------------------------------------------------------------------------------------------------------------------------------------------------------------------------------------------------------------------------------------------------------------------------------------------------------------------------------------------------------------------------------------------------------------------------------------------------------------------------------------------------------------------------------------------------------------------------------------------------------------------------------------------------------------------------------------------------------------------------------------------------------------------------------------------------------------------------------------------------------------------------------------------------------------------------------------------------------------------------------------------------------------------------------------------------------------------------------------------------------------------------------------------------------------------------------------------------------------------------------------------------------------------------------------------------------------------------------------------------------------------------------------------------------------------------------------------------------------------------------------------------------------------------------------------------|------------------------|---------------------------------------|--------------------|------------------------|--|--|--|
| Наименование                                                                                                                                                                                                                                                                                                                                                                                                                                                                                                                                                                                                                                                                                                                                                                                                                                                                                                                                                                                                                                                                                                                                                                                                                                                                                                                                                                                                                                                                                                                                                                                                                                                                                                                                                                                                                                                                                                                                                                                                                                                                                                                  | Габаритные размеры, мм | Габаритные<br>размеры<br>упаковки, мм | Масса<br>нетто, кг | Масса<br>брутто,<br>кг |  |  |  |
| Тумба медицинская<br>подкатная ТП-1                                                                                                                                                                                                                                                                                                                                                                                                                                                                                                                                                                                                                                                                                                                                                                                                                                                                                                                                                                                                                                                                                                                                                                                                                                                                                                                                                                                                                                                                                                                                                                                                                                                                                                                                                                                                                                                                                                                                                                                                                                                                                           | 423x492x655/716*       | 885×540×120                           | 15,6               | 16,1                   |  |  |  |
| Тумба медицинская<br>подкатная ТП-2                                                                                                                                                                                                                                                                                                                                                                                                                                                                                                                                                                                                                                                                                                                                                                                                                                                                                                                                                                                                                                                                                                                                                                                                                                                                                                                                                                                                                                                                                                                                                                                                                                                                                                                                                                                                                                                                                                                                                                                                                                                                                           | 423×492×655/716*       | 885×540×90                            | 13,0               | 13,55                  |  |  |  |
| Тумба медицинская<br>подкатная ТП-3                                                                                                                                                                                                                                                                                                                                                                                                                                                                                                                                                                                                                                                                                                                                                                                                                                                                                                                                                                                                                                                                                                                                                                                                                                                                                                                                                                                                                                                                                                                                                                                                                                                                                                                                                                                                                                                                                                                                                                                                                                                                                           | 423×492×655/716*       | 885x540x120                           | 15,3               | 15,9                   |  |  |  |
| Тумба медицинская<br>подкатная ТП-4                                                                                                                                                                                                                                                                                                                                                                                                                                                                                                                                                                                                                                                                                                                                                                                                                                                                                                                                                                                                                                                                                                                                                                                                                                                                                                                                                                                                                                                                                                                                                                                                                                                                                                                                                                                                                                                                                                                                                                                                                                                                                           | 423×492×655/716*       | 885x540x120                           | 19,2               | 19,9                   |  |  |  |