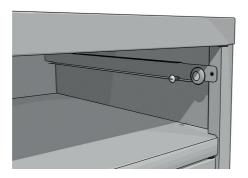

#### 4. УСТАНОВКА СРЕДНЕЙ ПОЛКИ

Завести полку внутрь тумбы и, слегка приподняв заднюю часть, вставить ее в соответствующие пазы в боковых стенках. Прикрепить среднюю полку к задней стенке с помощью саморезов.

На дно тумбы установить магнитные защелки, прикрепив их с помощью саморезов.