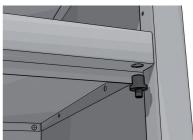

#### 7. УСТАНОВКА ДВЕРЕЙ

Вставить ось с металлическим наконечником в соответствующее отверстие дна. Вставить ось с пластиковым наконечником в соответствующее отверстие средней полки. Надеть дверь соответствующим отверстием на верхнюю ось.

Надеть дверь соответствующим отверстием на верхнюю ось.

«Утопив» подпружиненный металлический наконечник нижней оси, разместить дверь над нижней осью и совместить соответствующее отверстие в двери с осью до выщелкивания наконечника.