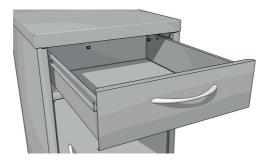

#### 7. УСТАНОВКА ЯЩИКОВ

Отогнуть по линиям перфорации боковые стенки корпуса ящика. Присоединить к корпусу ящика торцевую стенку с помощью саморезов.

На лицевую панель ящика установить ручку, прикрепив ее с помощью двух винтов.

Присоединить лицевую панель к корпусу ящика, на кронштейн лицевой панели надвинуть торцевую панель и закрепить полученную сборку с помощью саморезов.

Установить направляющие, вставив их в соответствующие пазы в задней стенке и закрепив в передней части саморезами.

Установить ящик на направляющие. Вставить заглушки в соответствующие отверстия.

ИЗДЕЛИЕ ГОТОВО К ЭКСПЛУАТАЦИИ.

| ТУМБА МЕДИЦИНСКАЯ подкатная ПАКС металл Серии ТП модель Срок гарантийного обслуживания шкафов 1 год со дня реализации. Производитель ООО "ПАКС-трейд", 141420, ГО Химки, мкр. Сходня, ул. Горная оф. 13 Тел.(495)574-21-85 E-mail: sales@paksmet.ru www.paksmet.ru | , д. 21 А |
|--------------------------------------------------------------------------------------------------------------------------------------------------------------------------------------------------------------------------------------------------------------------|-----------|
| Дата изготовления: Дата продажи:                                                                                                                                                                                                                                   |           |
| Штамп торгующей организации                                                                                                                                                                                                                                        |           |