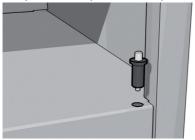

#### 7. УСТАНОВКА ДВЕРЕЙ

Вставить ось с металлическим наконечником в соответствующее отверстие дна. Вставить ось с пластиковым наконечником в соответствующее отверстие средней полки. Надеть дверь соответствующим отверстием на верхнюю ось.

Надеть дверь соответствующим отверстием на верхнюю ось.

«Утопив» подпружиненный металлический наконечник нижней оси, разместить дверь над нижней осью и совместить соответствующее отверстие в двери с осью до выщелкивания наконечника.