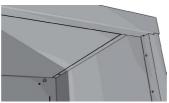

#### 3. УСТАНОВКА КРЫШИ

Вставить нижний отгиб в передней части крыши в соответствующие пазы в передней части боковых стенок. Задвинуть крышу назад до упора и опустить заднюю часть. Задвинуть до конца верхнюю часть задней стенки в пазы боковых стенок. Прикрепить крышу к задней стенке с помощью саморезов.

#### 4. УСТАНОВКА СРЕДНЕЙ ПОЛКИ

Завести полку внутрь тумбы и, слегка приподняв заднюю часть, вставить ее в соответствующие пазы в боковых стенках. Прикрепить среднюю полку к задней стенке с помощью саморезов.