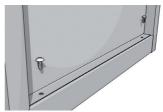

#### 7. УСТАНОВКА ДВЕРЕЙ

Вставить ось с металлическим наконечником в соответствующее отверстие дна. Вставить ось с пластиковым наконечником в соответствующее отверстие средней полки. Надеть дверь соответствующим отверстием на верхнюю ось.

Надеть дверь соответствующим отверстием на верхнюю ось.

«Утопив» подпружиненный металлический наконечник нижней оси, разместить дверь над нижней осью и совместить соответствующее отверстие в двери с осью до выщелкивания наконечника.

Установить ручку, прикрепив ее к двери с помощью двух винтов.