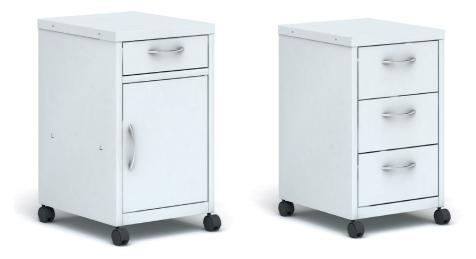

## ПАСПОРТ ИЗДЕЛИЯ ТУМБЫ МЕДИЦИНСКИЕ подкатные ПАКС металл (ТП-1, ТП-2, ТП-3, ТП-4)

#### 1. Назначение:

Металлические тумбы серии ТП предназначены для хранения медикаментов, медицинского оборудования, личные вещи и документации.

2. Технические характеристики:

Конструкция шкафов разборная из листовой стали. Шкафы оборудованы замками «PaksLocks» (Германия). Полимерное покрытие «FLB069 EE BUF GRIGIO RAL 9016» (Россия).