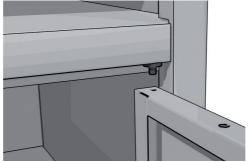

#### 7. УСТАНОВКА ДВЕРЕЙ

Вставить ось с металлическим наконечником в соответствующее отверстие дна. Вставить ось с пластиковым наконечником в соответствующее отверстие средней полки. Надеть дверь соответствующим отверстием на верхнюю ось.

Надеть дверь соответствующим отверстием на верхнюю ось.

«Утопив» подпружиненный металлический наконечник нижней оси, разместить дверь над нижней осью и совместить соответствующее отверстие в двери с осью до выщелкивания наконечника.