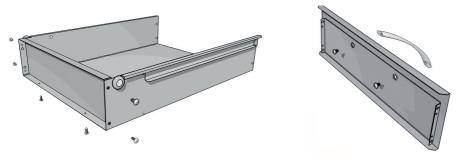

#### 7. УСТАНОВКА ЯЩИКОВ

Отогнуть по линиям перфорации боковые стенки корпуса ящика. Присоединить к корпусу ящика торцевую стенку с помощью саморезов.

На лицевую панель ящика установить ручку, прикрепив ее с помощью двух винтов.

Присоединить лицевую панель к корпусу ящика, на кронштейн лицевой панели надвинуть торцевую панель и закрепить полученную сборку с помощью саморезов.

Установить направляющие, вставив их в соответствующие пазы в задней стенке и закрепив в передней части саморезами.